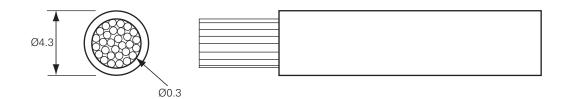

#### **Additional Information**

| 0-937-01 | black |
|----------|-------|
| 0-937-03 | brown |
| 0-937-05 | red   |

Technical Drawing (not to scale)

#### **Specification**

| Туре             | Single core thin wall cable                                       |
|------------------|-------------------------------------------------------------------|
| Wire             | 84/0.30mm copper                                                  |
| Cross section    | 6.0mm <sup>2</sup>                                                |
| Current rating   | 50 amp                                                            |
| Voltage          | 60 volt dc maximum                                                |
| Resistance       | 3.14mΩ/m @ 20°C                                                   |
| Insulation       | Hard grade PVC offers good resistance to abrasion and cut through |
| Overall diameter | 4.3mm                                                             |
| Temperature      | -40° to 105°C (120°C intermittant)                                |
| Length of Cable  | 30 Metres                                                         |